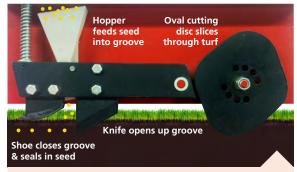

## OVERSEEDERS VERTI-SEED

The Verti-Seed's unique action first opens the turf using special oval shaped discs followed by small chisels. The seed is then fed through the seeding funnel and released just above the slit where the wind cannot blow it away. The seed is deposited in the furrow accurately and can be precisely adjusted to give you exact rates even for very fine seed, like bents and fescues. The furrow is then sealed by the seeding shoe. Each seeding element is independently sprung enabling the Verti-Seed to accurately seed on any ground contour.