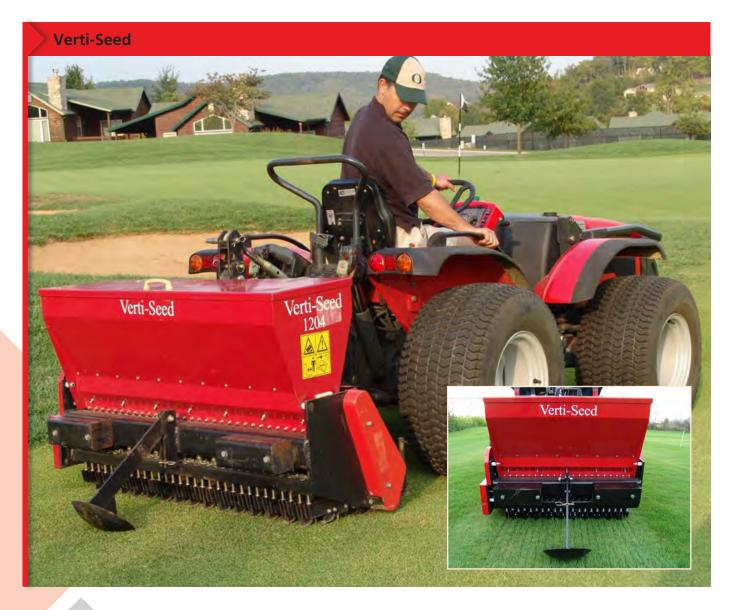

## OVERSEEDERS VERTI-SEED

The Verti-Seed's unique action first opens the turf using special oval shaped discs followed by small chisels. The seed is then fed through the seeding funnel and released just above the slit where the wind cannot blow it away. The seed is deposited in the furrow accurately and can be precisely adjusted to give you exact rates even for very fine seed, like bents and fescues. The furrow is then sealed by the seeding shoe. Each seeding element is independently sprung enabling the Verti-Seed to accurately seed on any ground contour.